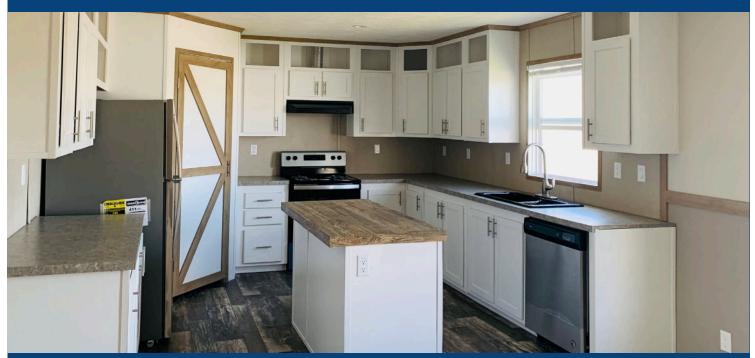

## 3 Bedroom / 2 Bathroom – 1568 Sq Ft.

The Alamo's three bedrooms and open floor concept makes this a comfy home. The master bedroom is on one side of the house and the other two bedrooms on the other side. A very convenient split plan for kids, guests, mother-in-law, or any situation where you want a little privacy from the Master Bedroom.

## 3/2 Alamo Model Home

- Open Floor Concept
- Large Kitchen Island
- Walk-in Pantry
- Huge Sunk In Tub
- Modern Wood Floors
- Handcrafted Cabinets

**CALL TODAY! 512-385-9700** www.villagehomesaustin.com Your Mobile Home Superstore!