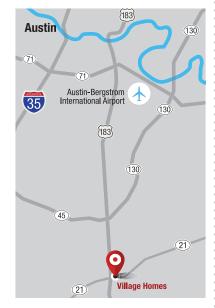

## Location

We are located 10 miles south of ABIA Airport on the corner of Hwy. 21 & Hwy. 183.

With its thoughtful design, modern amenities, and attention to detail, the King Manufactured Home provides a comfortable and stylish living space for individuals and families alike.