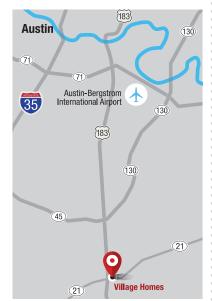

## Location

We are located 10 miles south of ABIA Airport on the corner of (Hwy. 21) & Hwy. 183.

As you step into this double-wide haven, you'll instantly feel the warmth and welcome of a home designed for the modern lifestyle. With a generous 1962 square feet, this 3-bedroom, 2-bathroom beauty is a testament to spacious living.