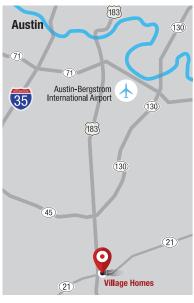

#### Location

We are located 10 miles south of ABIA Airport on the corner of (Hwy. 21) & Hwy. 183. Welcome to the The Duval Mobile Home, an ideal blend of modern comfort and stylish design. This spacious double-wide home encompasses 1,280 square feet, featuring three bedrooms and two bathrooms, making it perfect for families or individuals seeking generous living space without skipping style.