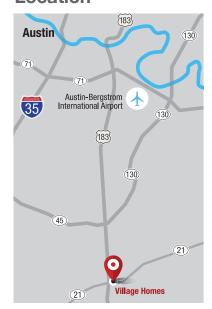

## Location

We are located 10 miles south of ABIA Airport on the corner of (Hwy. 21) & Hwy. 183. The Young Model Home, part of the esteemed Innovation Series. This spacious double-wide home, featuring three bedrooms and two bathrooms, is designed with a popular split-floor layout, ensuring privacy and convenience for all family members.