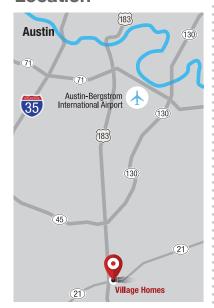

## Location

We are located 10 miles south of ABIA Airport on the corner of (Hwy. 21) & Hwy. 183. Step into 1,493 sq. ft. of modern comfort with this stunning double-wide manufactured home. Featuring 3 spacious bedrooms and 2 full bathrooms, this home is perfectly designed to accommodate your family's needs.