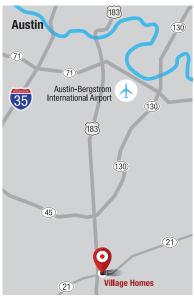

#### Location

We are located 10 miles south of ABIA Airport on the corner of (Hwy. 21) & Hwy. 183. Welcome to the The Duval Mobile Home, an ideal blend of modern comfort and stylish design. This spacious double-wide home encompasses 1,280 square feet, featuring three bedrooms and two bathrooms, making it perfect for families or individuals seeking generous living space without skipping style.