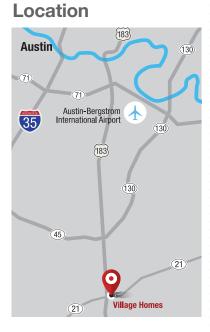

## Experience comfort, style, and quality in every detail

We are located 10 miles south of ABIA Airport on the corner of Hwy. 21 & Hwy. 183.

This 819 sq. ft. home offers modern finishes, an open floor plan, metal roof, decking, vaulted ceilings, energy-efficient windows, a floating entertainment center, ceramic backsplashes, and rustic wooden accents. The spacious bathroom and kitchen provide high-end features like brushed nickel faucets, porcelain sinks, and LED lighting throughout.

### Your Mobile Home Superstore!

17325 Camino Real • Mustang Ridge, TX 78616 • 512-385-9700