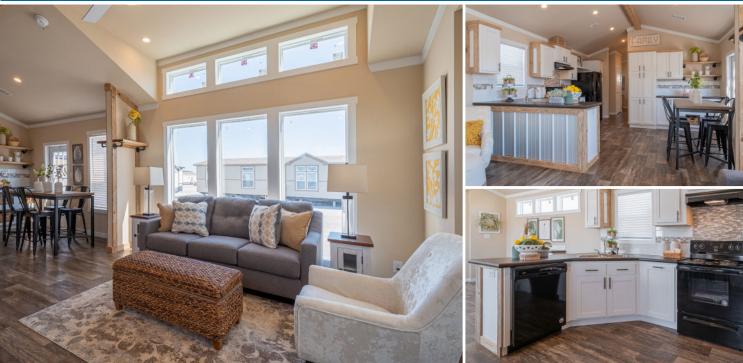

### THE FALCON MODEL HOME 2 Bedroom / 1 Bathroom

**Flooded with Natural Light** 

## Experience comfort, style, and quality in every detail

We are located 10 miles south of ABIA Airport on the corner of Hwy. 21 & Hwy. 183.

This 819 sq. ft. home offers modern finishes, an open floor plan, metal roof, decking, vaulted ceilings, energy-efficient windows, a floating entertainment center, ceramic backsplashes, and rustic wooden accents. The spacious bathroom and kitchen provide high-end features like brushed nickel faucets, porcelain sinks, and LED lighting throughout.

## 2 Bed/1 Bath 819 Sq Ft **Open Floor Concept High-end Appliances Kitchen Island** Walk-in Shower **Mini-blinds** Natural Light